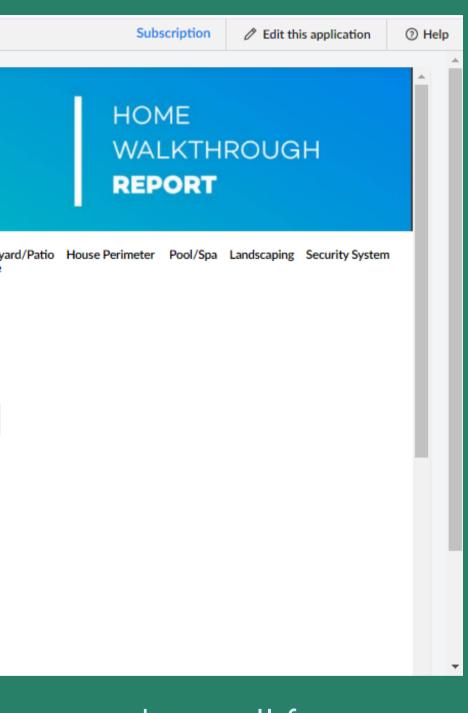

## 4. Zoho Writer Integration for PDF and Files Generation:

- Integrated Zoho Writer for automated generation of PDFs and files related to house inspections.

- Ensured seamless saving of generated files in Zoho WorkDrive for easy access and organization.

This screenshot showcases the Creator application page where all forms are deployed using HTML snippets. These forms are interconnected bidirectionally, creating a seamless user experience.