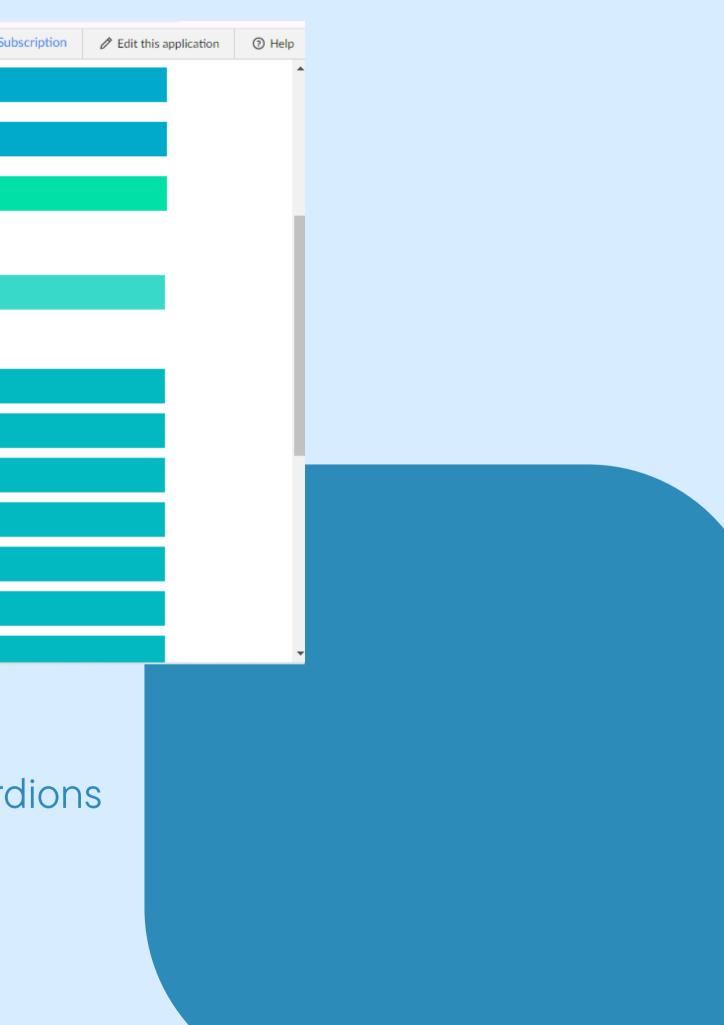

### 2.User-Friendly Form Designs with Accordions and Conditional Logic:

- Designed intuitive and user-friendly forms to enhance the overall user experience. - Implemented accordions and conditional logic for a tailored and efficient data entry process.
- **3. Automatic Data Transfer to CRM:**

These screenshots showcase the custom design of Zoho Creator forms, enhancing the user experience with accordions and conditional logic.

| Konse Ninja          |                  |                         |                          |                               | Subscription   | 🖉 Edit this appl | cation ⑦ Help               |
|----------------------|------------------|-------------------------|--------------------------|-------------------------------|----------------|------------------|-----------------------------|
| House Ninja          | Home Walkthro    | Home Walkthrough Report |                          |                               |                |                  |                             |
| 含 Home walkthrough → | View             | Push Data To CRM        | Maintenance Calendar PDF | Generate_Home_Walkthrough_Pdf | PERFORMED BY   | • WA •           | NAME                        |
| 含 Home walkthrough   | View             | Push Data To CRM        | Maintenance Calendar     | Generate_Home_Walkthrough_Pdf | Test Admin     | 2                | Developer Test              |
| Employees >          | View             | Push Data To CRM        | Maintenance Calendar     | Generate_Home_Walkthrough_Pdf | Test Admin     | 2                | Developer Test              |
| List Of Appliances > | ··· 🗆 View       | Push Data To CRM        | Maintenance Calendar     | Generate_Home_Walkthrough_Pdf | Test Admin     | 1                | Brett Marz Didn<br>populate |
|                      | View             | Push Data To CRM        | Maintenance Calendar     | Generate_Home_Walkthrough_Pdf | Alisha Mahmood | 4                | Alisha Mahmoo               |
|                      | View             | Push Data To CRM        | Maintenance Calendar     | Generate_Home_Walkthrough_Pdf | Test Admin     | 2                | Brett Marz                  |
|                      | View             | Push Data To CRM        | Maintenance Calendar     | Generate_Home_Walkthrough_Pdf | Test Admin     | 1                | Testing 12Dec               |
|                      | View             | Push Data To CRM        | Maintenance Calendar     | Generate_Home_Walkthrough_Pdf | Test Admin     | 3                | Alisha Mahmoo               |
| 🔔 House 🗘 🕄          | Showing 17 of 17 |                         |                          |                               |                |                  | •                           |

This screenshot highlights the custom buttons integrated within the Zoho Creator report, enabling users to trigger specific actions and tailor their interactions with the data.

| <i></i> | House Ninja          |                                                  |                    |                                           |                     |  |  |  |
|---------|----------------------|--------------------------------------------------|--------------------|-------------------------------------------|---------------------|--|--|--|
|         | House Ninja          |                                                  |                    |                                           |                     |  |  |  |
| 含       | Home walkthrough 🛛 🗸 |                                                  |                    |                                           |                     |  |  |  |
| 2       | S Home walkthrough   | HOUSENINJA                                       |                    |                                           |                     |  |  |  |
| 0       | E Home Walkthrough   |                                                  |                    |                                           |                     |  |  |  |
| ይ       | Employees >          | Personal Details General Profile General Home Li | iving Rooms Kitche | n Laundry Room Gara<br>Structure Recommen | ge Bedrooms Backya  |  |  |  |
| ۲       | List Of Appliances > |                                                  |                    |                                           | dation Preventative |  |  |  |
|         |                      | Account Name                                     |                    | Developer Test                            | × •                 |  |  |  |
|         |                      | HMW NO                                           |                    | HMV-38                                    |                     |  |  |  |
|         |                      | NAME *                                           |                    | Developer                                 | Test                |  |  |  |
|         |                      |                                                  |                    | First Name                                | Last Name           |  |  |  |
|         |                      | DATE                                             |                    | December 27,2023                          | <b>#</b>            |  |  |  |
|         |                      | PERFORMED BY                                     |                    | Test Admin                                | × •                 |  |  |  |
|         |                      | WALKTHROUGH                                      |                    | 2                                         |                     |  |  |  |
|         |                      |                                                  |                    |                                           |                     |  |  |  |
|         | House ධු ෯           | Property Name                                    |                    | Bestech,66,Mohal                          | i,Pu × ▼            |  |  |  |