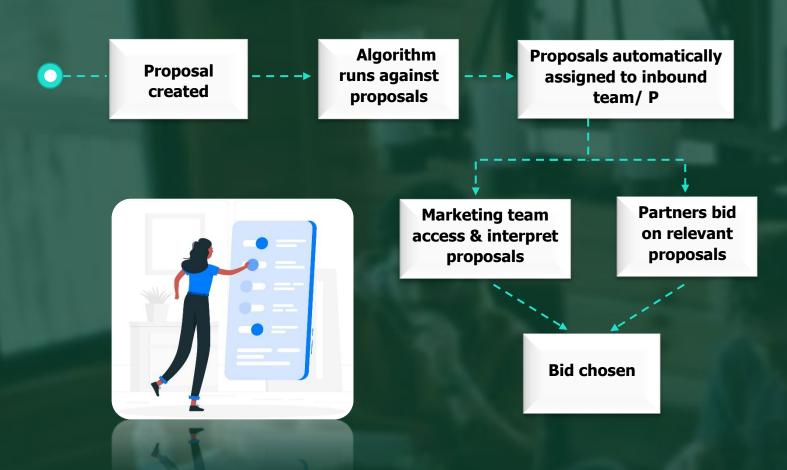

## **DESIRED AND IMPLEMENTED FLOW**

- After a proposal is generated, the smartech database contains conditions that determine which proposals are to be chosen.
- The selection criteria includes Proposal campaign delivery, proposal country, industry, employee size, job functions, etc.
- If criteria got matched then it automatically assigned to inbound partner otherwise they select the outbound partners and partner bid get created.
- It is integrated with partner-bid application and the entire workflow mirrored there as well. ( partners can accept or decline the bid)
- Proposals are also amended in **ZOHO CRM**, and any updates are instantly communicated with partners through email.
- Partner-Bid application is linked to **ZOHO CREATOR**, any changes made in **ZOHO CRM** will also be reflected in **ZOHO CREATOR**.