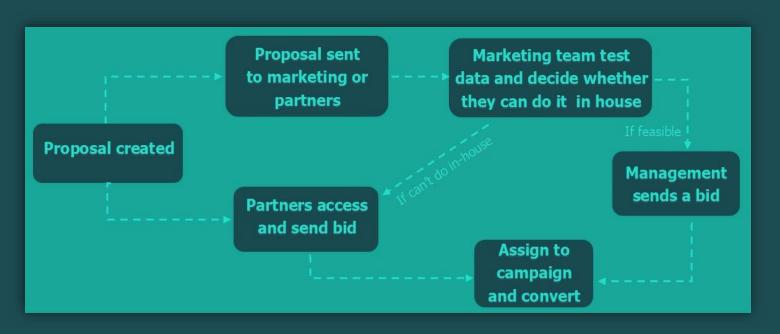

## EARLIER BIDDING FLOW

Earlier management needs to filter the proposals, check the feasiblity and transfer to partners manually. So now they need this process to be automated.